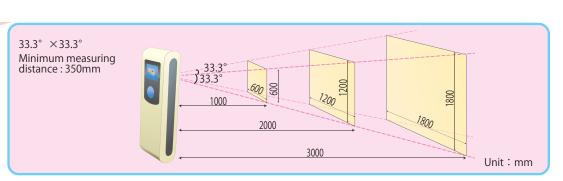

## **Specifications**

| Model                        | TP-S                                                            |
|------------------------------|-----------------------------------------------------------------|
| Temperature  Measuring range | -10 to 300℃                                                     |
| Detecting element            | Thermopile (2000 pixels)                                        |
| Temperature resolution       | 0.5℃                                                            |
| Accuracy ratings             | $\pm 2\%$ of measured value or $\pm 3$ °C, whichever is greater |
| Frame rate                   | 6Hz                                                             |
| Measuring display            | Spot temperature display 1 point                                |
| Function                     | (Fixed at the center)                                           |
| Power supply                 | AA battery x 2                                                  |