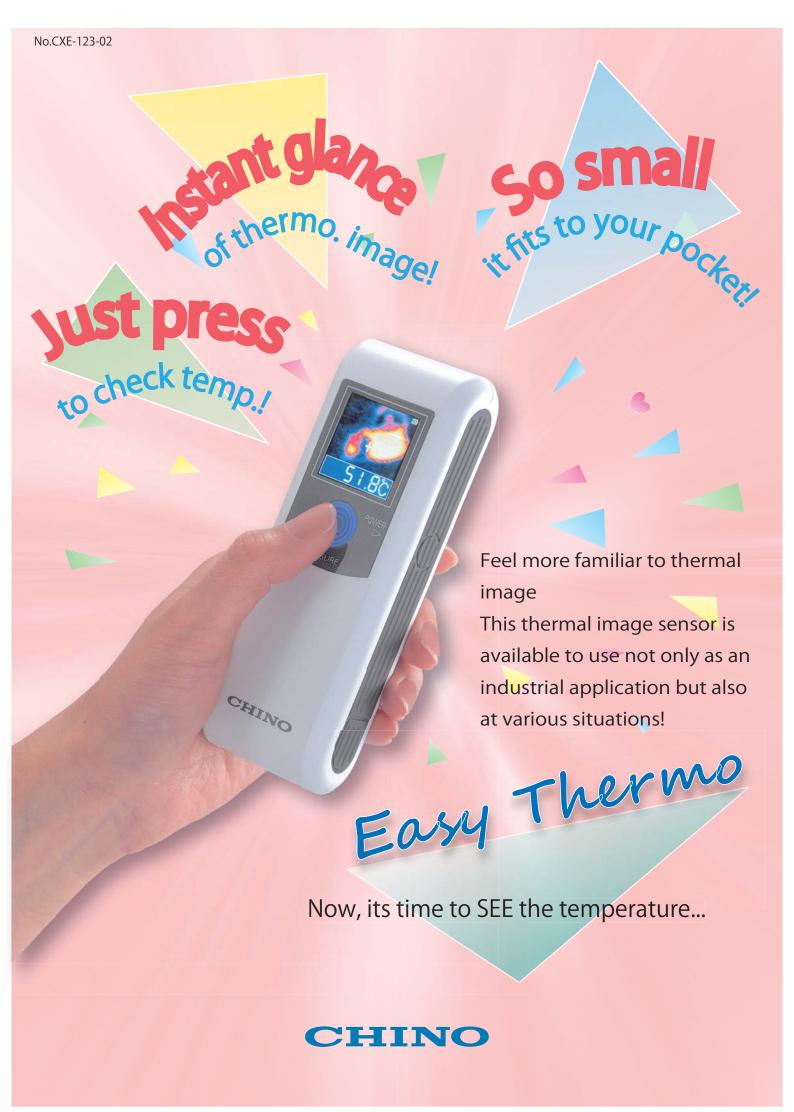

## **Applications**

Safety and maintenance Temperature monitoring at server room

Health and beauty maintenance

Radiant heat

Health maintenance for your pets